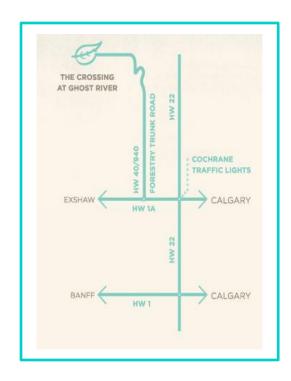

## **DIRECTIONS**

We would like you to note that using internet mapping services will not provide you with accurate directions. Please use the ones provided below to ensure an enjoyable drive!

## From Calgary International Airport

- Head east on Airport Road, at the stoplight turn left onto Barlow Trail.
- Stay on Barlow Trail for approximately 1km, at the stoplight intersection at Airport Trail/90<sup>th</sup> Ave, turn left onto Airport Trail.
- Follow Airport Trail for approximately 3.5km, turn right to merge onto Deerfoot Trail North.
- Stay on Deerfoot Trail North for approximately 2.5km, take Exit 271 Stoney Trail West
- Continue on Stoney Trail for approximately 16km, merge right onto Hwy 1A/Crowchild Trail West.
- Follow Hwy 1A for approximately 18 km to Cochrane and intersection of Hwy 22 and Hwy 1A (on website location map) keep straight follow Hwy 1A heading West.
- Stay on Hwy 1A for 14km until you see the exit for Hwy 40 and The Crossing sign on the right hand side of the road (a gas plant is on the left hand side), turn right onto Hwy 40.
- Stay on Hwy 40 for 10km at which point you should see The Crossing sign on your right hand side, the driveway is approximately 300 metres after the sign on your left.
- Turn left down the gravel road and drive 2km until you reach the parking lot and see the main buildings.

## From Banff/Canmore

- Take Hwy 1 Trans Canada Hwy east until you see an exit for Hwy 22/Cochrane, take this exit and follow Hwy 22 through Cochrane.
- Once you reach the intersection of Hwy 22 and Hwy 1A (on website location map) turn left onto Hwy 1A heading west.
- Stay on Hwy 1A for 14km until you see the exit for Hwy 40 and The Crossing sign on the right hand side of the road (a gas plant is on the left hand side), turn right onto Hwy 40.
- Stay on Hwy 40 for 10km at which point you should see The Crossing sign on your right hand side, the driveway is approximately 300 metres after the sign on your left.
- Turn left down the gravel road and drive 2km until you reach the parking lot and see the main buildings.